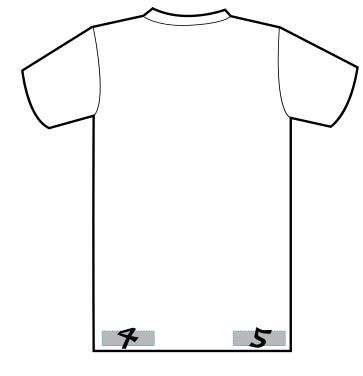

#### DIRECTIONS

Pick one of the five tag locations shown below, or indicate it you don't wish to have a custom tag sewn on your shirt.

☐ Yes, I would like a tag,

Tag Position #\_\_

☐ No, I would not like a tag

- 1. Front right lower corner 2. Front left lower corner
- 3. At neckline, inside shirt

- 7. Back left lower corner
- 5. Back right lower corner