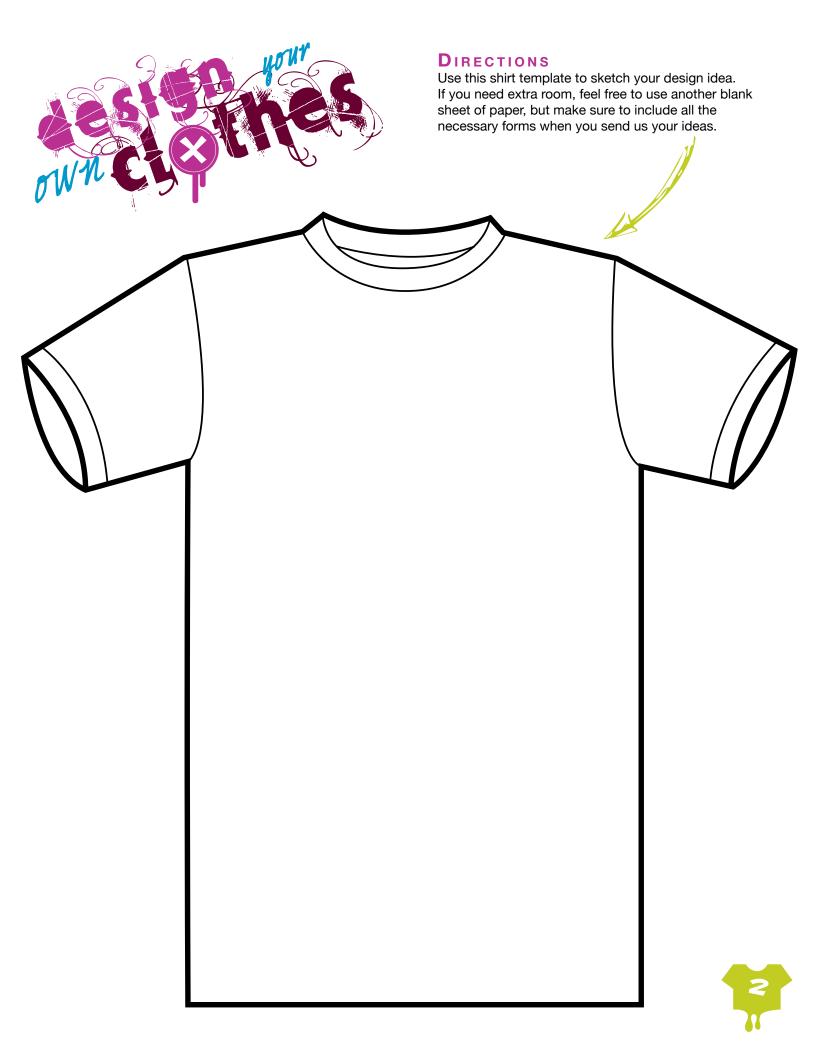

### DIRECTIONS

On the next several pages you will get to design your shirt, pick your preferred tag location, and decide what you want your tag to say.

To start the design process fill in the information below.