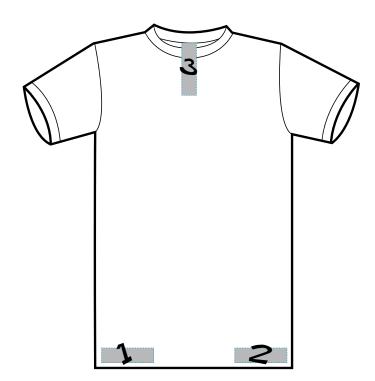

#### DIRECTIONS

Pick one of the five tag locations shown below, or indicate it you don't wish to have a custom tag sewn on your shirt.

☐ Yes, I would like a tag,

Tag Position #\_\_

☐ No, I would not like a tag

- 1. Front right lower corner 2. Front left lower corner
- 3. At neckline, inside shirt

- 7. Back left lower corner
- 5. Back right lower corner